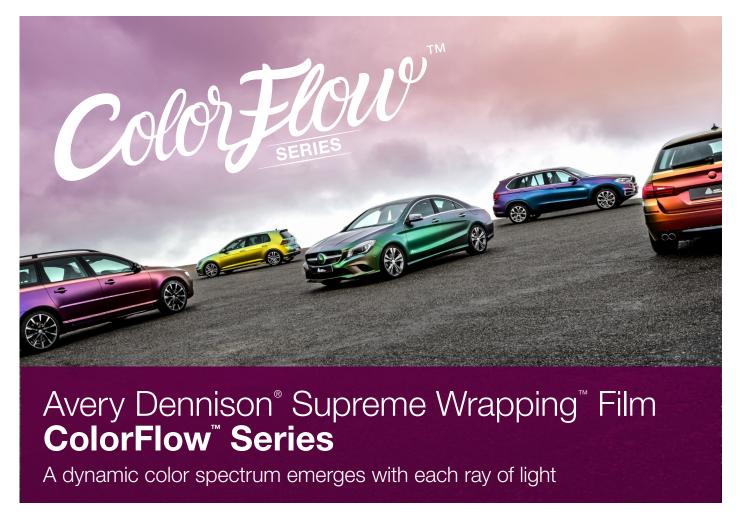

## Reveal the full spectrum

From variations in bold metallics to colors reflecting the brilliance of the morning sun, the complete palette includes: Fresh Spring, with colors shifting from gold to silver; Roaring Thunder with evolving colors from blue to red; Rising Sun brings red and gold to life; Urban Jungle for a silver and green combination that demands attention; and Rushing Riptide, the cyan and purple hues of the ocean's deepest waters.

Rising Sun | Red/Gold

Urban Jungle | Silver/Green

Roaring Thunder | Blue/Red

Fresh Spring | Gold/Silver

Rushing Riptide | Cyan/Purple

Join the Avery Dennison
Graphics Solutions Community

Graphics

Solutions