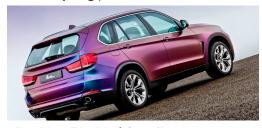

## Reveal the full spectrum

From variations in bold metallics to colors reflecting the brilliance of the morning sun, the complete palette includes: Fresh Spring, with colors shifting from gold to silver; Roaring Thunder with evolving colors from blue to red; Rising Sun brings red and gold to life; Urban Jungle for a silver and green combination that demands attention; and Rushing Riptide, the cyan and purple hues of the ocean's deepest waters.

Rising Sun | Red/Gold

Urban Jungle | Silver/Green

Roaring Thunder | Blue/Red

Fresh Spring | Gold/Silver

Rushing Riptide | Cyan/Purple

Join the Avery Dennison
Graphics Solutions Community

Graphics

Solutions