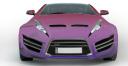

## Reveal the full spectrum

From variations in bold metallics to colors reflecting the brilliance of the morning sun, the complete palette includes: Fresh Spring, with colors shifting from gold to silver; Roaring Thunder with evolving colors from blue to red; Rising Sun brings red and gold to life; Urban Jungle for a silver and green combination that demands attention; and Rushing Riptide, the cyan and purple hues of the ocean's deepest waters.

Rising Sun | Red/Gold

Urban Jungle | Silver/Green

Roaring Thunder | Blue/Red

Fresh Spring | Gold/Silver

Rushing Riptide | Cyan/Purple

Join the Avery Dennison
Graphics Solutions Community

Graphics

Solutions