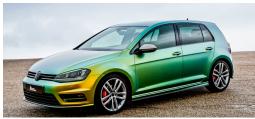

Rays of light and smooth curves create a fluid, shifting spectrum of color with Avery Dennison ColorFlow Supreme Wrapping Film. This unique portfolio of five iridescent shades transform a vehicle into a beautiful work of art.

## Reveal the full spectrum

From variations in bold metallics to colors reflecting the brilliance of the morning sun, the complete palette includes: Fresh Spring, with colors shifting from gold to silver; Roaring Thunder with evolving colors from blue to red; Rising Sun brings red and gold to life; Urban Jungle for a silver and green combination that demands attention; and Rushing Riptide, the cyan and purple hues of the ocean's deepest waters.