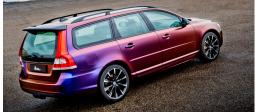

Rays of light and smooth curves create a fluid, shifting spectrum of color with Avery Dennison ColorFlow Supreme Wrapping Film. This unique portfolio of five iridescent shades transform a vehicle into a beautiful work of art.

## Reveal the full spectrum

From variations in bold metallics to colors reflecting the brilliance of the morning sun, the complete palette includes: Fresh Spring, with colors shifting from gold to silver; Roaring Thunder with evolving colors from blue to red; Rising Sun brings red and gold to life; Urban Jungle for a silver and green combination that demands attention; and Rushing Riptide, the cyan and purple hues of the ocean's deepest waters.