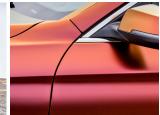

Rays of light and smooth curves create a fluid, shifting spectrum of color with Avery Dennison ColorFlow Supreme Wrapping Film. This unique portfolio of five iridescent shades transform a vehicle into a beautiful work of art.

ColorFlow Supreme Wrapping Film delivers superior performance and conformability, while achieving a dynamic look that's durable and easy to apply.

## Reveal the full spectrum

From variations in bold metallics to colors reflecting the brilliance of the morning sun, the complete palette includes: Fresh Spring, with colors shifting from gold to silver; Roaring Thunder with evolving colors from blue to red; Rising Sun brings red and gold to life; Urban Jungle for a silver and green combination that demands attention; and Rushing Riptide, the cyan and purple hues of the ocean's deepest waters.