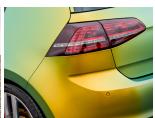

Rays of light and smooth curves create a fluid, shifting spectrum of color with Avery Dennison ColorFlow Supreme Wrapping Film. This unique portfolio of five iridescent shades transform a vehicle into a beautiful work of art.

## Reveal the full spectrum

From variations in bold metallics to colors reflecting the brilliance of the morning sun, the complete palette includes: Fresh Spring, with colors shifting from gold to silver; Roaring Thunder with evolving colors from blue to red; Rising Sun brings red and gold to life; Urban Jungle for a silver and green combination that demands attention; and Rushing Riptide, the cyan and purple hues of the ocean's deepest waters.