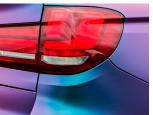

Rays of light and smooth curves create a fluid, shifting spectrum of color with Avery Dennison ColorFlow Supreme Wrapping Film. This unique portfolio of five iridescent shades transform a vehicle into a beautiful work of art.

## Reveal the full spectrum

From variations in bold metallics to colors reflecting the brilliance of the morning sun, the complete palette includes: Fresh Spring, with colors shifting from gold to silver; Roaring Thunder with evolving colors from blue to red; Rising Sun brings red and gold to life; Urban Jungle for a silver and green combination that demands attention; and Rushing Riptide, the cyan and purple hues of the ocean's deepest waters.