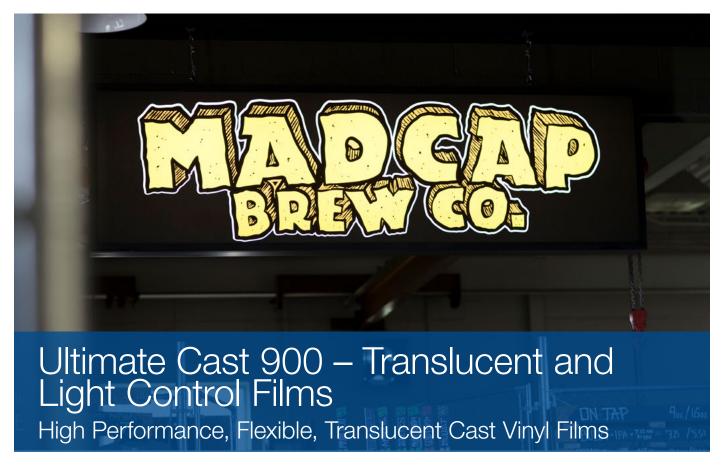

Ultimate Cast 900 Translucent films are high performance, flexible, translucent cast vinyl films which are especially suited for screen printing, cut graphics and thermo-forming. Ideal for architectural graphic applications involving flexible and rigid backlit signage and awnings, as well as window graphics.

Indoor and outdoor illuminated signs that prove a premium look day and night for a variety of applications.