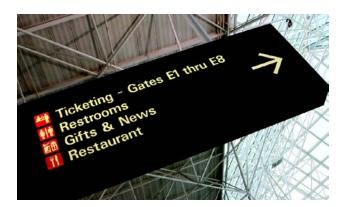

Indoor and outdoor illuminated signs that prove a premium look day and night for a variety of applications.

## APPLICATIONS:

- > Architectural signage
- > Directional signage
- > Outdoor advertising
- > Window applications
- > Excellent for thermo-forming, backlit applications