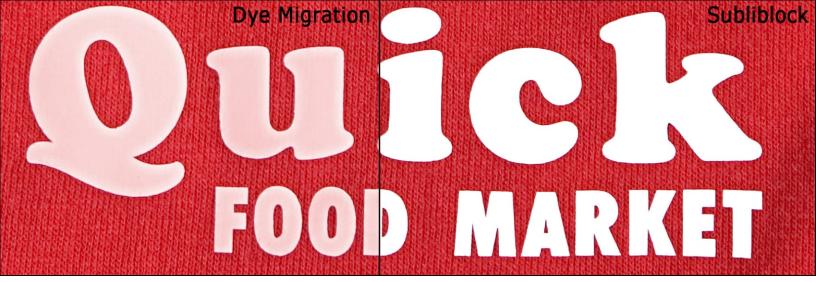

# **SUBLIBLOCK**

- The answer to block dye migration
- Has a soft hand and excellent opacity
- Thermoflex PLUS manufactured with an additional blocking layer
- Pressure-sensitive carrier enables easy weeding and repositioning