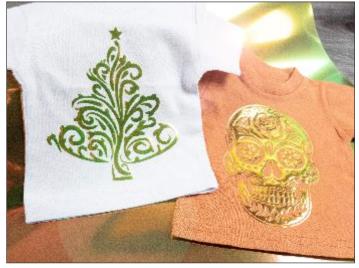

#### **Special Precautions**

\* Brilliant colors will not stretch or layer. These can be sublimated. These are *not* opaque and the effect will change, depending on your garment color. (see back page for more pictures)