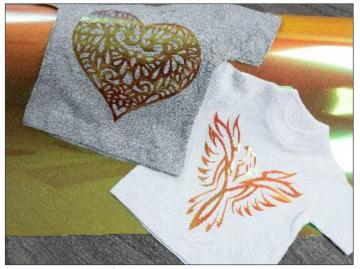

#### **Special Precautions**

\* Brilliant colors will not stretch or layer. These can be sublimated. These are *not* opaque and the effect will change, depending on your garment color. (see back page for more pictures)