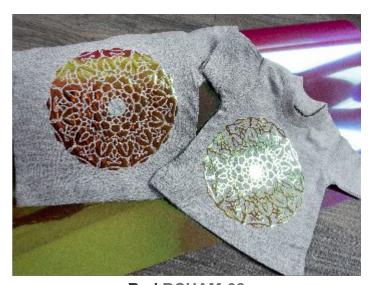

### THE BEST GARMENT DECORATION PRODUCTS

Blue BCHAM-03

Violet **BCHAM-05** 

Orange BCHAM-06

Green BCHAM-07

- Add value to your fashion designs with the brilliant accent of reflective metals
- Gives off a beautiful iridescent shimmer with alternate looks on different garment colors
- Offers a smooth, chrome-like surface that is dimensionally stable
- Pressure-sensitive carrier enables easy weeding and repositioning

Please lint roll your garment prior to pressing.

Blue BCHAM-03