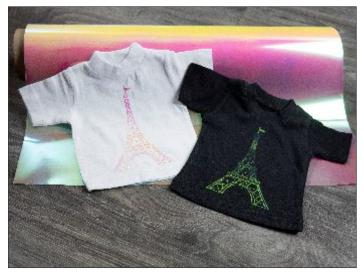

#### **Special Precautions**

\* Brilliant colors will not stretch or layer. These can be sublimated. These are *not* opaque and the effect will change, depending on your garment color. (see back page for more pictures)