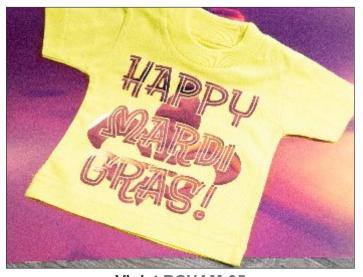

#### **Special Precautions**

\* Brilliant colors will not stretch or layer. These can be sublimated. These are *not* opaque and the effect will change, depending on your garment color. (see back page for more pictures)