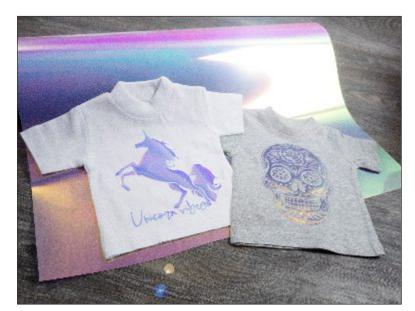

#### **Special Precautions**

\* Brilliant colors will not stretch or layer. These can be sublimated. These are *not* opaque and the effect will change, depending on your garment color. (see back page for more pictures)

Wash inside out, gentle cycle, cool/warm water, line or air dry.

To sublimate: Heat sublimation on top of already pressed vinyl at 390°F for 30 seconds \*Paper heat settings may differ

Test on dazzle cloth and other moisture-wicking polyesters. Moisture-wicking materials have better adhesion when washed and dried using no fabric softener or blotted with rubbing alcohol before pressing. Be advised that dye migration has occurred with low energy dyes in polyester and poly-blend fabrics.