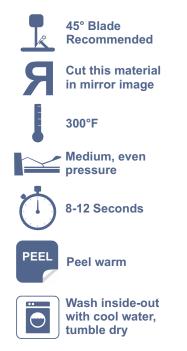

#### **Acceptable Fabrics**

Cotton, Uncoated Polyester, and Fabric Blends Excluding Nylon

#### Sizing Available

Available Widths (in.): 20" only Available Lengths (ft.): 15' and 30' rolls

#### **Special Precautions**

Does not stretch. Store away from UV rays and heat. Store in opaque bag when not in use, otherwise a permanent color shift may occur. Thickness 4.3 mils/110 microns

**Before Sunlight/UV** 