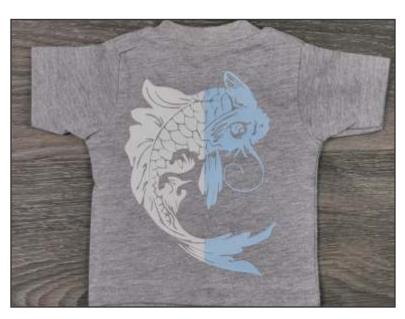

#### **Special Precautions**

Does not stretch. Store away from UV rays and heat. Store in opaque bag when not in use, otherwise a permanent color shift may occur. Thickness 4.3 mils/110 microns

**Before Sunlight/UV** 

After Sunlight/UV