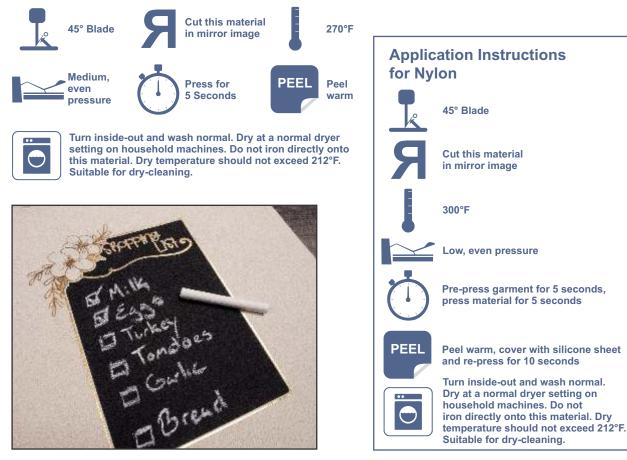

## Acceptable Fabrics

Cotton, Uncoated Polyester, Fabric Blends, Spandex, Lycra, Wool, Linen, and Nylon (See separate pressing Instructions for Nylon)